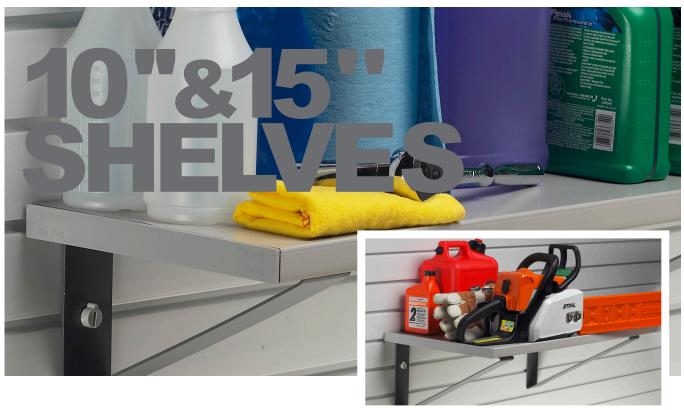

storeWALL HD CustomCut™ Reversible 10" & 15" ThermoPlastic Shelves Ideal for larger items, cases, toys etc. Flip the shelf over and it becomes a tray!

Create any length shelf up to 8' long Select the shelf size that is best for you. Shelves can be cut to the precise length that best fits your storage needs.

Exclusive Hollow I-Beam design Engineered with 21st century technology to insure versatility, strength and performance, without unnecessary weight.

**HD SnapFit™ modular end caps** End Caps simply snap in place turning the *custom shelf* into a *tray* and adding a finished appearance.

throughout and never needs paint.

**Solid Core material**Easy to clean shelves are waterproof, mold, mildew and chemical resistant. Color is

Use with storeWALL HD Shelf Brackets featuring the exclusive Camlok™ Rugged and strong brackets designed for demanding applications.