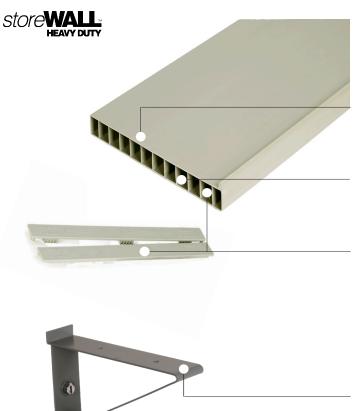

Exclusive Hollow I-Beam design Engineered with 21st century technology to insure versatility, strength and performance, without unnecessary weight.

**HD SnapFit™ modular end caps** End Caps simply snap in place turning the *custom shelf* into a *tray* and adding a finished appearance.

throughout and never needs paint.

**Solid Core material**Easy to clean shelves are waterproof, mold, mildew and chemical resistant. Color is

Use with storeWALL HD Shelf Brackets featuring the exclusive Camlok™ Rugged and strong brackets designed for demanding applications.