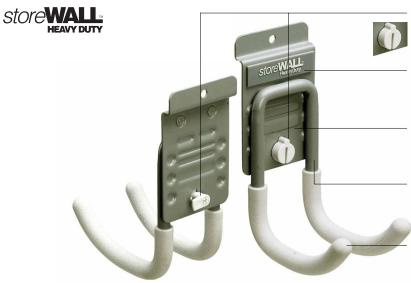

storeWALL exclusive CamLok<sup>™</sup> Keeps accessories locked in place ... on the wall and not on the floor

storeWALL HeavyDuty backplate Engineered tough for the most demanding applications

storeWALL STW 10 Powder Coat finish Extra heavy coating to resist dings and protect against rust.

Cold Rolled industrial steel shank Engineered strong to carry your most valuable equipment

storeWALL Soft Touch covers Treats special items with kid gloves

storeWALL Life Time warranty Performance guaranteed to last a lifetime . . . no questions asked