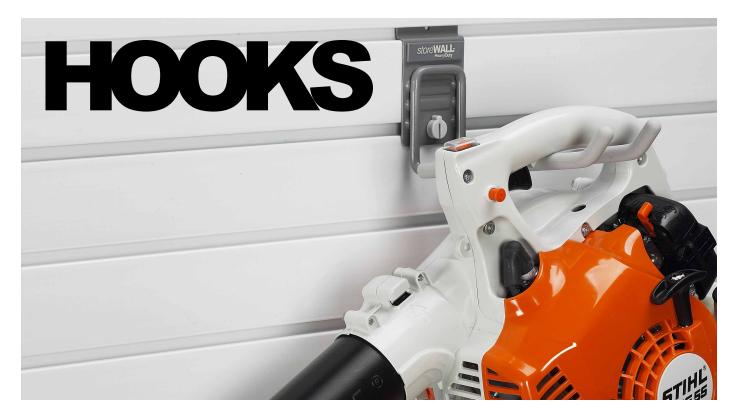

storeWALL exclusive CamLok<sup>™</sup> Keeps accessories locked in place ... on the wall and not on the floor

storeWALL HeavyDuty backplate Engineered tough for the most demanding applications

storeWALL STW 10 Powder Coat finish Extra heavy coating to resist dings and protect against rust.

Cold Rolled industrial steel shank Engineered strong to carry your most valuable equipment

storeWALL Soft Touch covers Treats special items with kid gloves

storeWALL Life Time warranty Performance guaranteed to last a lifetime . . . no questions asked