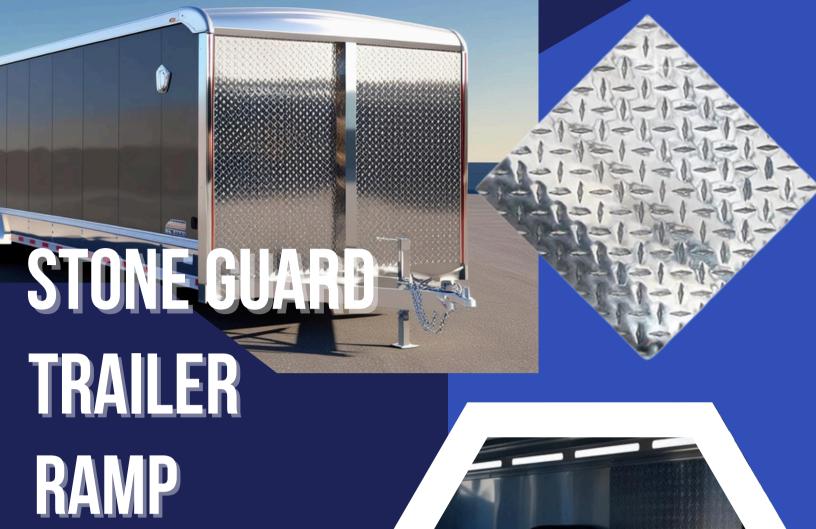

Metal Guard Protection & Floor Ramp Plates Stainless Steel Aluminum Diamond Plate

Specialty Metals

Free Samples

Wholesale Pricing Available

✓ Made in USA

kim@elitegaragefloors.com

2361 Pearse Drive, Corpus Christi TX 78415

361-906-0863

| Stone Guard Sizes | Trailer Ramp Sizes                                           | Metal Floor Tiles           |
|-------------------|--------------------------------------------------------------|-----------------------------|
| 2' x 8'           | 6' Wide<br>(2 pieces 31" W x 69" L)                          | 12" x 12" Tiles / Case of 8 |
| 3' x 8'           | 7' Wide<br>(2 pieces 37.5" W x 69" L)<br>- Ships LTL Freight |                             |
| 4' x 8'           | 8' Wide<br>(2 pieces 45" W x 74" L) -<br>Ships LTL Freight   |                             |
| Custom Profiles   | Custom Available                                             | Custom Available            |

## **Cargo Trailer Stone Guard:**

- Recommended Gauge: 17 GA to 22 GA
- Thinner gauges provide flexibility for curved or radius installations while protecting against road debris and wear.