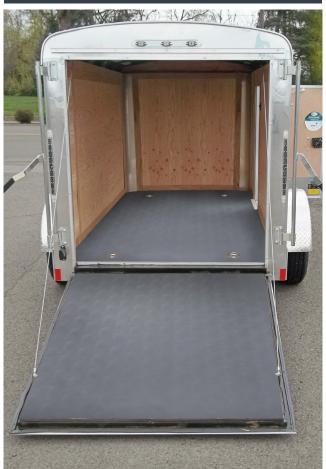

# **FLOOR PROTECTOR**

The gold standard of trailer flooring options, G-Floor® Universal Flooring is the solution for your trailer flooring needs. Made of 100% polyvinyl, G-Floor® Universal Flooring for OEM's and commercial use offers superior quality, extreme durability, easy installation, and incredible versatility. Reliability, safety and value are at the forefront of our trailer flooring. Manufactured in the USA, G-Floor is great for cargo trailers, toy haulers, concession trailers, luxury horse trailers, travel trailers, pop-up trailers, 5th wheels, utility trailers, restroom trailers and more.

G-Floor® roll-out flooring, made of solid one-piece construction makes it easy to install and trim to fit to accomplish a wall-to-wall, seamless look. Installation is simple, with no need for excessive adhesive, complicated instructions, or additional hassle. Our revolutionary, spun bound backer grabs glue tight for ease of permanent installation saving you time and more money. You get a better product and return on investment because it lasts longer than the competition. G-Floor is manufactured with 100% polyvinyl through and through, unlike traditional thermoplastic olefin (TOP) polymer/filler blends.