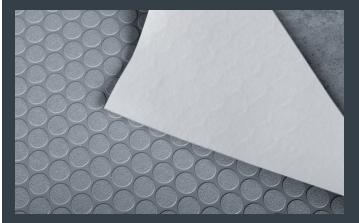

### **SPUNBOUND BACKER**

This spunbound backing gives the flooring an added layer of cushion, minimizes contraction and expansion issues encountered with other flooring products, provides maximum adhesive bond strength and assists with the installation process.