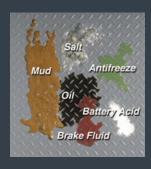

# **REVOLUTIONARY**

- Easy to install one piece no seams
- Waterproof and weatherproof
- Extremely durable will not crack, peel or tear under heavy use
- Resists slips and staining, flame retardant
- Thick, cushiony spun bound backer grabs alue tight
- Easy clean up; simply sweep or use a damp
- Resistant to mud, salt, common chemicals and outdoor debris
- Prevents subfloor deterioration and contamination
- Variety of aesthetically-pleasing designs and custom options
- Manufactured in the USA