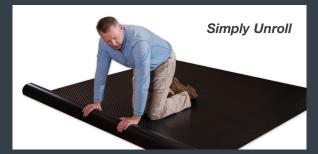

G-Floor® roll-out flooring, made of solid one-piece construction makes it easy to install and trim to fit to accomplish a wall-to-wall, seamless look. Installation is simple, with no need for excessive adhesive, complicated instructions, or additional hassle. Our revolutionary, spun bound backer grabs glue tight for ease of permanent installation saving you time and more money. You get a better product and return on investment because it lasts longer than the competition. G-Floor is manufactured with 100% polyvinyl through and through, unlike traditional thermoplastic olefin (TOP) polymer/filler blends.