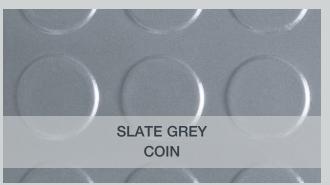

### **COIN & DIAMOND TREAD**

75 mil (approx. 0.075" base thickness)

### **COLORS**

Midnight Black Slate Grey