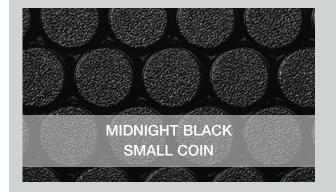

### **SMALL COIN**

65 mil (approx. 0.065" base thickness)

### **COLORS**

Midnight Black Slate Grey