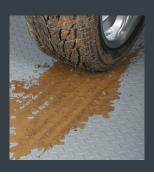

G-Floor's durability not only protects your subfloor from damage but won't crack, peel, tear or curl under heavy use. Weatherproof and waterproof, G-Floor's non-porous surface makes cleaning a breeze, simply sweet out or use a damp mop! Extremely slip resistant, it can also withstand scuffs and dirt from shoes and the outdoors. Solid and imaged flooring options are available in an array of colors and expensive-looking patterns and textures helping to amplify and enhance any space. G-Floor's revolutionary advantages will transform the look and feel of your trailer and will last for years to come.

# **REVOLUTIONARY**

- Easy to install one piece no seams
- Waterproof and weatherproof
- Extremely durable will not crack, peel or tear under heavy use
- Resists slips and staining, flame retardant
- Thick, cushiony spun bound backer grabs alue tight
- Easy clean up; simply sweep or use a damp
- Resistant to mud, salt, common chemicals and outdoor debris
- Prevents subfloor deterioration and contamination
- Variety of aesthetically-pleasing designs and custom options
- Manufactured in the USA