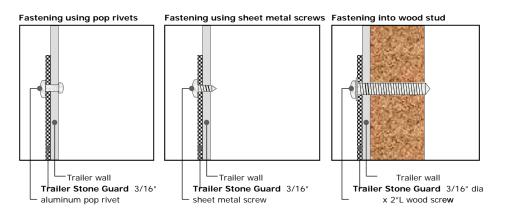

\* Use 3/16" aluminum pop rivets to attach. If your trailer has wood studs, use wood screws to attach. You may also use sheet metal screws to attach.

\*Step 5: Clean & Finish\*\*

\* Wipe down the Stone Guard with a clean cloth to remove any dust, fingerprints, or markings.