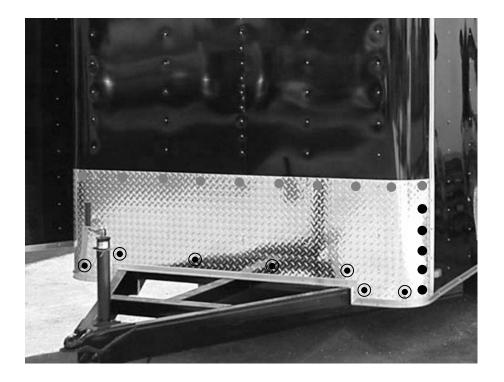

\*Step 2: Position the Stone Guard\*\*

- \* Hold the Stone Guard against the trailer front, aligning it with your marks.
- \* Ensure it's level and properly positioned before fastening.
- \* Clamp or use tape to hold in place if necessary.
- \* You may need to cut around your trailer's tongue if your trailer is "tongue thru frame" style

\*Step 3: Pre-Drill Holes\*\*

\* Pre-drill holes along the edges of the panel, spacing them approximately \*\*6-8 inches apart\*\*.

\* Avoid drilling too deep through the trailer wall.

\*Step 4: Fasten the Stone Guard\*\*

\* Secure the Stone Guard using \*\*self-tapping screws\*\* or \*\*rivets\*\*.

\* Work evenly from one side to the other, keeping the panel flush to the trailer surface.

\* (Optional) Apply a bead of \*\*silicone adhesive\*\* behind the edges for added weather protection.

\* Use 3/16" aluminum pop rivets to attach. If your trailer has wood studs, use wood screws to attach. You may also use sheet metal screws to attach.

\*Step 5: Clean & Finish\*\*

\* Wipe down the Stone Guard with a clean cloth to remove any dust, fingerprints, or markings.