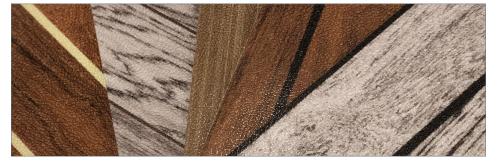

# Premier

Achieve timeless elegance without the expense and maintenance of real wood with AquaTread's Premier Collection of faux teak and other stylish light, dark and weathered grains and patterns. Unlike wood, AquaTread resists water, UV-rays, stains, odors, scratching, blushing and more.

Teak Slant

Weathered Teak Slant Weathered Teak Slant Almond Teak

No Line

Light Grey

Carbon Fiber

Teak Slant

and Dark Holly

Theatre Off-White

# **DESIGN**

A variety of patterns and colors have been meticulously designed to create stunning, faux wood and woven images with the sharpest print quality available for the marine flooring market without incurring the expense of natural materials. AquaTread comes in standard widths of 8ft 6in, and custom lengths up to 75 feet with spun bound backing, and in 45 mil and 75 mil thickness depending on the Collection line. AquaTread floors stand out.