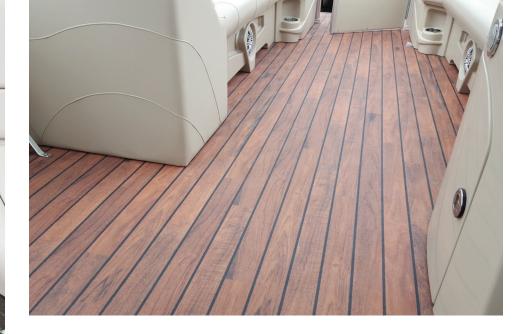

# Premier

Achieve timeless elegance without the expense and maintenance of real wood with AquaTread's Premier Collection of faux teak and other stylish light, dark and weathered grains and patterns. Unlike wood, AquaTread resists water, UV-rays, stains, odors, scratching, blushing and more.

Teak Slant

Weathered Teak Slant Weathered Teak Slant Almond Teak

No Line

Light Grey

Carbon Fiber

Teak Slant

and Dark Holly

Theatre Off-White