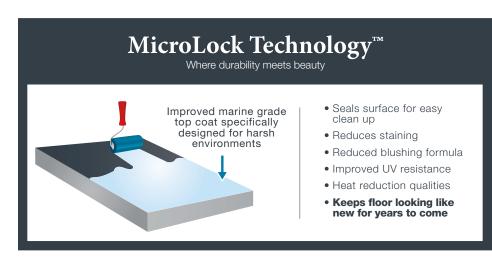

## **Superb Moisture Protection**

Seamless and impermeable solid polyvinyl with improved marine grade top coat; water cannot penetrate from above or below.

# **DURABILITY**

Marine grade top coat helps floors look like new for years. Our images are embedded in UV-resistant polyvinyl, not on top, so the patterns cannot be scratched off or damaged by heavy traffic, anchors, fish hooks, etc., unlike other thinner, less expensive materials on the market. The seamless and impermeable solid vinyl is resistant to oils, gas, chemicals, fishing scents and more, for easy cleaning. AquaTread also has a spun bound backing offering superb moisture protection against rot, mold and mildew, as water cannot penetrate from above or below the deck. AquaTread offers unparalleled value.