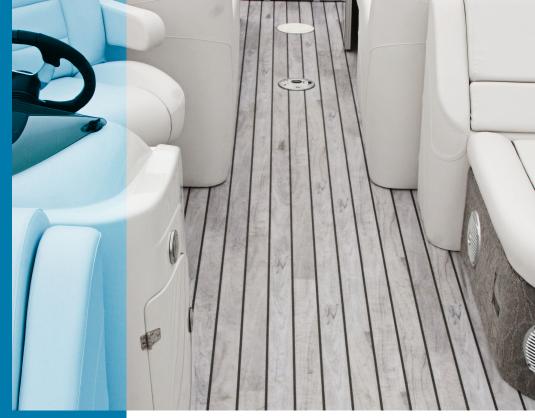

# Premier

Achieve timeless elegance without the expense and maintenance of real wood with AquaTread's Premier Collection of faux teak and other stylish light, dark and weathered grains and patterns. Unlike wood, AquaTread resists water, UV-rays, stains, odors, scratching, blushing and more.

Teak Slant

Weathered Teak Slant Weathered Teak Slant Almond Teak

No Line

Light Grey

Carbon Fiber

Teak Slant

and Dark Holly

Theatre Off-White