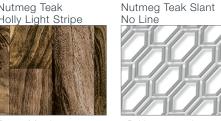

# Premier

Achieve timeless elegance without the expense and maintenance of real wood with AquaTread's Premier Collection of faux teak and other stylish light, dark and weathered grains and patterns. Unlike wood, AquaTread resists water, UV-rays, stains, odors, scratching, blushing and more.

Teak Slant

Weathered Teak Slant Weathered Teak Slant Almond Teak

No Line

Light Grey

Carbon Fiber

Teak Slant

and Dark Holly

Theatre Off-White