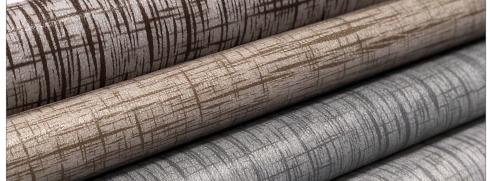

AquaTread's three stunning flooring Collections are influenced by both the water and the shore. From cool neutrals with a leathery finish to popular coastal textures to fine teak and authentic wood looks, AquaTread has every boat covered.

AquaTread prints its unique, sharp images underneath the flooring, not on top, so they won't fade or wear off. Embedded in UV-resistant polyvinyl, colors last longer and graphics look like new even under the harshest weather conditions and excessive wear and tear.

# **ABOVE BOARD AMENITIES**

AquaTread®, by Better Life Technology, is the leading ultra-durable, seamless, UVstable vinyl marine flooring for recreational boats. Our flooring is made in the USA of solid, premium, seamless vinyl. Water can't permeate above or below, offering unrivaled performance and value. AquaTread doesn't crack, peel, snag, rot, mold, mildew, or deteriorate under heavy use or foot traffic. AguaTread comes in beautiful colors, high-end patterns or custom designs to complement any existing boat finishes. High quality images are protected by a cooler, slipresistant, marine grade top coat for long-term color retention, stain-resistance and easier cleaning. Our lay-flat, trim to fit boat flooring has cushiony spun bound backing for simple installation. Make waves with AguaTread.

# **DESIGN**

A variety of patterns and colors have been meticulously designed to create stunning, faux wood and woven images with the sharpest print quality available for the marine flooring market without incurring the expense of natural materials. AquaTread comes in standard widths of 8ft 6in, and custom lengths up to 75 feet with spun bound backing, and in 45 mil and 75 mil thickness depending on the Collection line. AquaTread floors stand out.