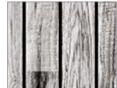

# Premier

Achieve timeless elegance without the expense and maintenance of real wood with AquaTread's Premier Collection of faux teak and other stylish light, dark and weathered grains and patterns. Unlike wood, AquaTread resists water, UV-rays, stains, odors, scratching, blushing and more.

Teak Slant

Weathered Teak Slant Weathered Teak Slant Almond Teak

No Line

Light Grey

Carbon Fiber

Teak Slant

and Dark Holly

Theatre Off-White