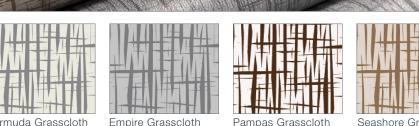

# Simplicity

Inspired by the land's appreciation for high-end granite, chic weaves and trendy textiles, AquaTread Simplicity Collection's Coral Reef, Sea Breeze and Surfside series offer something for every watercraft and style.

# CORAL REEF

# SEA BREEZE

Light Grey Waves

Sateen Dark Brown

Welded Light Grey

SOLID

Welded Buckskin Welded Light Tan

# SURFSIDE