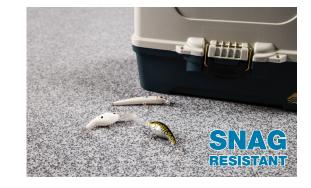

# Snag Resistant

Non-woven polyvinyl isn't harmed by fish hooks, pet nails or other sharp objects.

Resists heavy items such as anchors, coolers, etc.; won't crack tear or split.