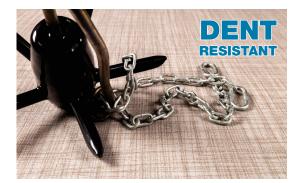

# The World's Most Durable Marine Flooring

- ► Will Not Crack, Chip, Rot or Deteriorate
- ▶ Does Not Snag, Tear, or Dent
- ► Solid, Impermeable Surface Does Not Retain Debris
- ► Mold and Mildew Resistant
- ► Cooler than Other Flooring Products Available

# Snag Resistant

Non-woven polyvinyl isn't harmed by fish hooks, pet nails or other sharp objects.

Resists heavy items such as anchors, coolers, etc.; won't crack tear or split.